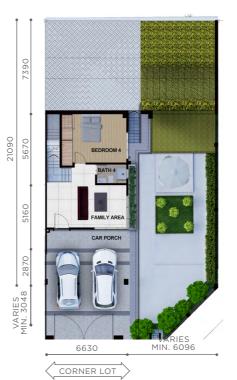

# **SPECIFICATIONS**

LAND AREA (SQ. FT.) / BUILT UP AREA (SQ. FT)

2,560 (32' x 80') 3,245