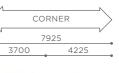

# **SPECIFICATIONS**

LAND AREA (SQ. FT.) / BUILT UP AREA (SQ. FT) 2,694

2,880 (32' x 90')