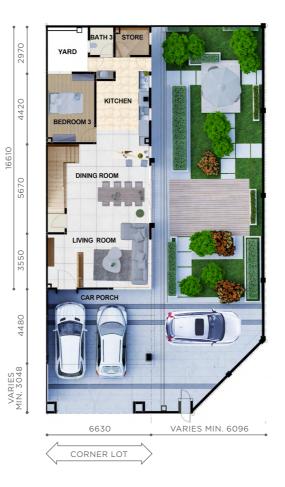

#### **FENCING**

Low brick wall with M.S grille

THREE
STOREY
CLUSTER
HOUSE

# THREE STOREY CLUSTER HOUSE

Designed with security and comfort in mind, Bandar Cemerlang's Cluster Homes are well suited for the family. These modern homes are generous in space, offering flexible layouts to cater for everyone's needs and preferences.

# **SPECIFICATIONS**

LAND AREA (SQ. FT.) / BUILT UP AREA (SQ. FT)

2,560 (32' x 80') 3,245