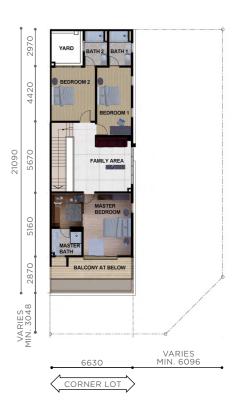

DOUBLE STOREY SUPERLINK HOUSE

# DOUBLE STOREY SUPERLINK HOUSE

Focused on the comfort and ease of high quality living, Bandar Cemerlang's Terrace Homes are all oriented north and south, integrating skylights for optimal interior temperatures and efficient energy consumption.

# **SPECIFICATIONS**

**LAND AREA (SQ. FT.) / BUILT UP AREA (SQ. FT)** 1,820 (26' x 70') 2,612