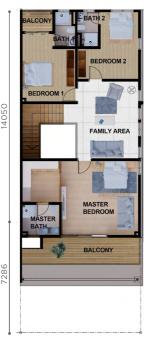

# DOUBLE STOREY SEMI-DETACHED

Integrating the shading technology and innovative roofing systems, the Bandar Cemerlang Semi-Detached homes offer energy efficient and lowmaintenance living while providing unique and comfortable interior environments. A distinctive and luxury house design to pronounce a modern and contemporary life style.

# **SPECIFICATIONS**

LAND AREA (SQ. FT.) / BUILT UP AREA (SQ. FT) 2,694

2,880 (32' x 90')