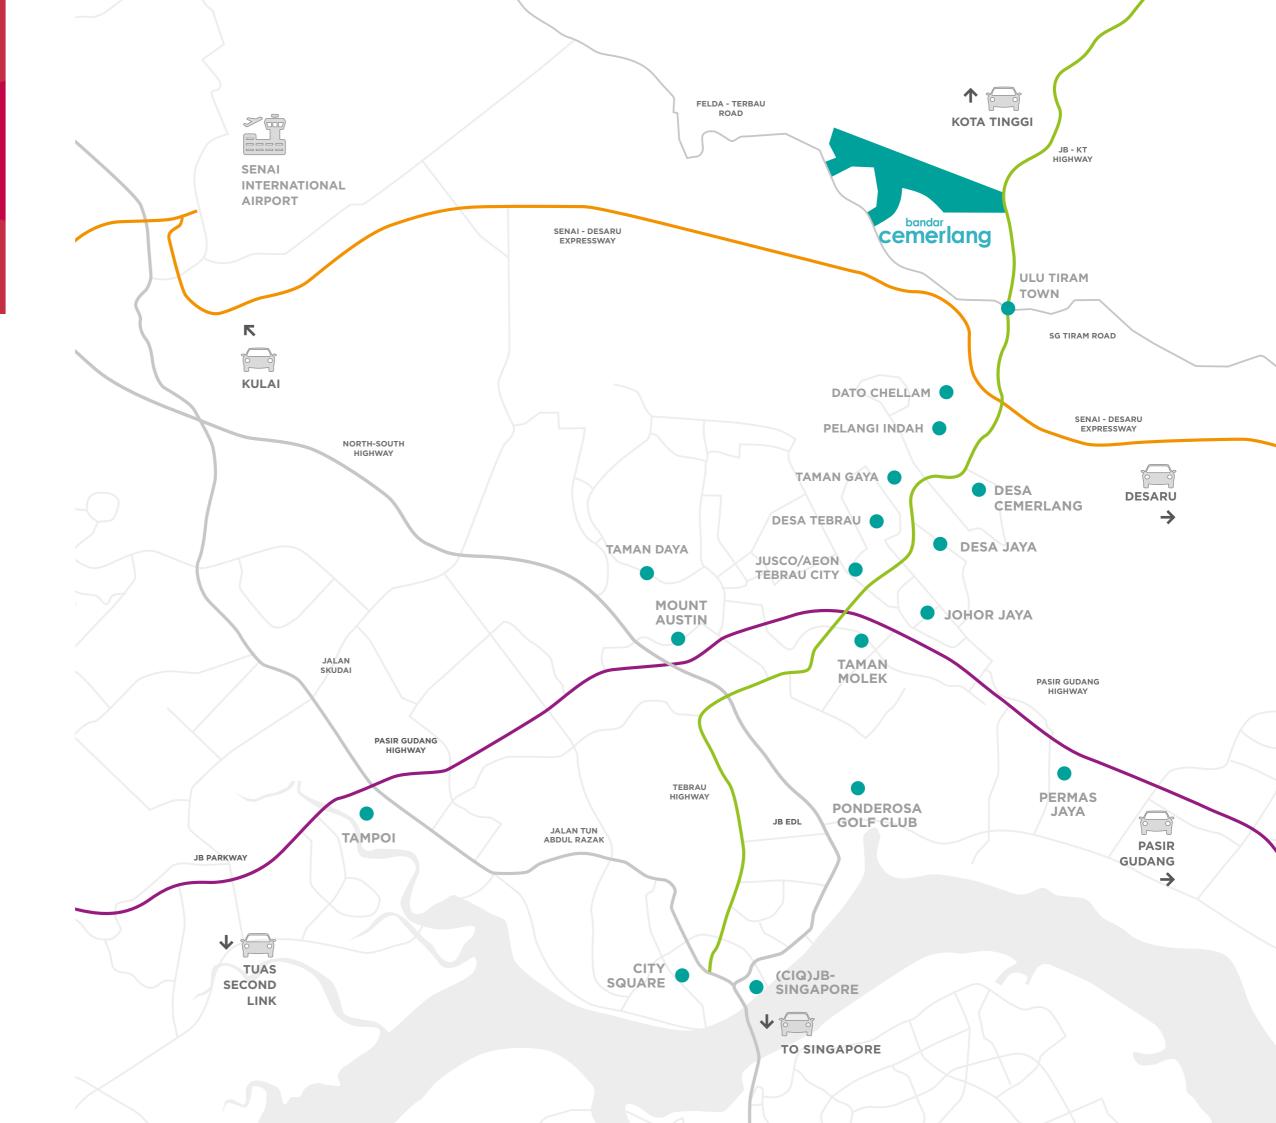

# **EASY ACCESSIBILITY AND CONNECTIVITY**

Bandar Cemerlang is well connected to the heart of Johor Bahru through the interchange along the Johor Bahru - Kota Tinggi highway and the Ulu Tiram - Felda Tebrau road. It is also connected by Senai - Desaru Expressway to the Senai International Airport, the tourist destination of Desaru, the industrial hub of Pasir Gudang, Tanjung Langsat and more.

# THE HEART OF JOHOR BAHRU

Just minutes away from the SenaiDesaru highway, Ulu-Tiram road and
Johor Bahru-Kota Tinggi highway,
Bandar Cemerlang is strategically
located in the fast-growing
neighbourhood of Ulu Tiram. With
easy connectivity to various parts of
the expanding Iskandar Malaysia area,
the development is designed to be
connected to all that matters. Leading
international schools and various
amenities such as hospitals, retail,
parks and recreation are just a drive
away.

# SENAI INTERNATIONAL AIRPORT

32 kms

PASIR GUDANG
HIGHWAY

8 kms

**SENAI-DESARU HIGHWAY** 4 kms

\_\_\_\_\_ TE

**TERBAU HIGHWAY** 8 kms