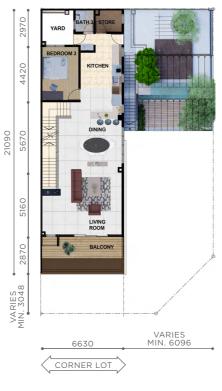

DOUBLE STOREY SUPERLINK HOUSE

# DOUBLE STOREY SUPERLINK HOUSE

Focused on the comfort and ease of high quality living, Bandar Cemerlang's Terrace Homes are all oriented north and south, integrating skylights for optimal interior temperatures and efficient energy consumption.

# **SPECIFICATIONS**

**LAND AREA (SQ. FT.) / BUILT UP AREA (SQ. FT)** 1,820 (26' x 70') 2,612