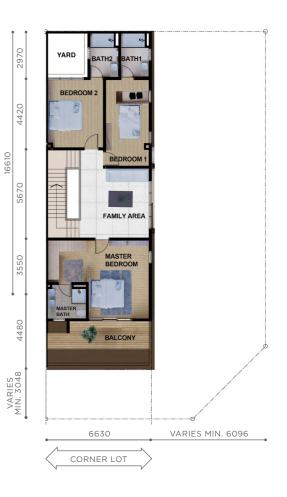

#### **FENCING**

Low brick wall with M.S grille

THREE
STOREY
CLUSTER
HOUSE

# THREE STOREY CLUSTER HOUSE

Designed with security and comfort in mind, Bandar Cemerlang's Cluster Homes are well suited for the family. These modern homes are generous in space, offering flexible layouts to cater for everyone's needs and preferences.

# **SPECIFICATIONS**

LAND AREA (SQ. FT.) / BUILT UP AREA (SQ. FT)

2,560 (32' x 80') 3,245