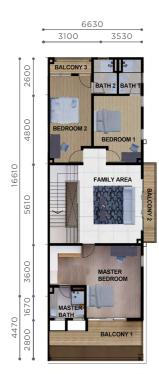

DOUBLE STOREY SUPERLINK HOUSE

# DOUBLE STOREY SUPERLINK HOUSE

Focused on the comfort and ease of high quality living, Bandar Cemerlang's Terrace Homes are all oriented north and south, integrating skylights for optimal interior temperatures and efficient energy consumption.

# **SPECIFICATIONS**

**LAND AREA (SQ. FT.) / BUILT UP AREA (SQ. FT)** 1,820 (26' x 70') 2,612