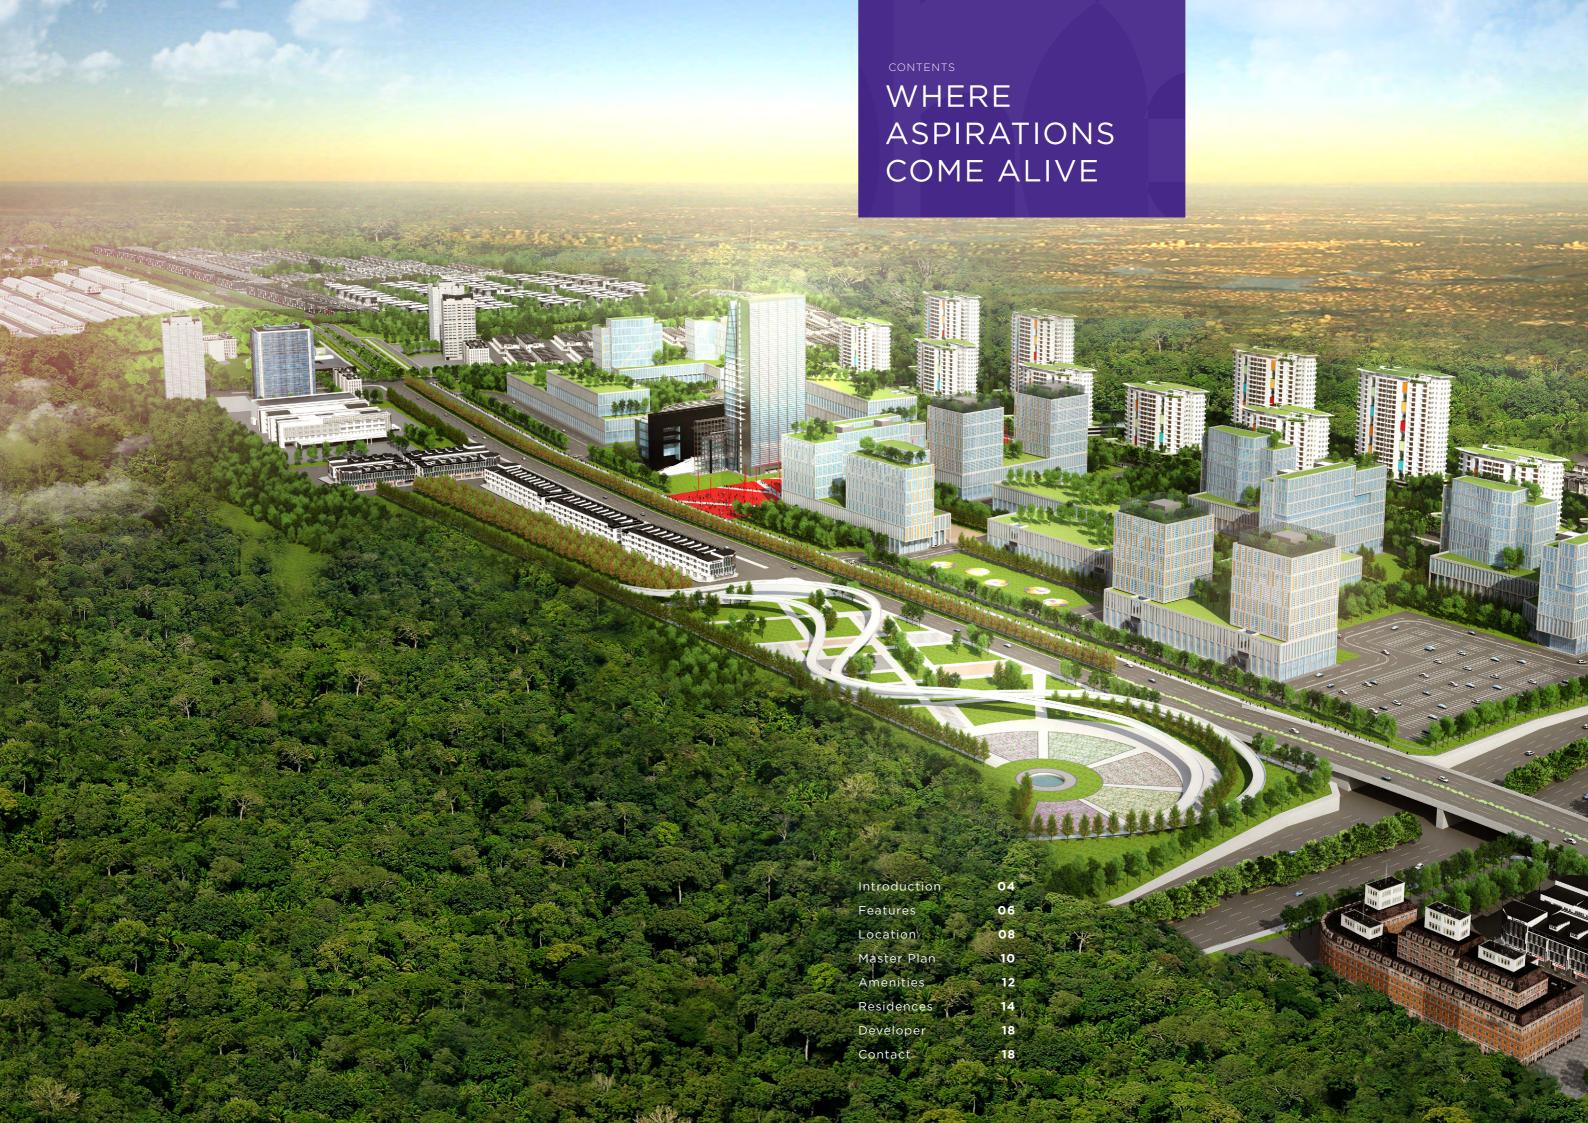

# cemerlang

NTRODUCTION

A SELF-CONTAINED
TOWNSHIP
DESIGNED TO
DELIVER A
BETTER LIFE

**6730** Residential Units

12 Plots for commercial spaces

**518** Shop offices

**66** Plots for amenities

Welcome to Bandar Cemerlang, an integrated mixed-use development located along the Johor Bahru - Kota Tinggi highway. With over 6730 residential units, 518 shop offices, 12 plots of commercial spaces and 66 plots for social amenities, Bandar Cemerlang is a self-sustained modern community situated close to everything that matters. Spread over 864 acres, it is designed for a better life, with amenities that cater to all generations, facilities that take care of all your daily needs, and an environment that is serene and safe for your family.

This is where life begins.

04 05

**FEATURES** 

CONNECTED, SECURE, INTERACTIVE, MODERN.