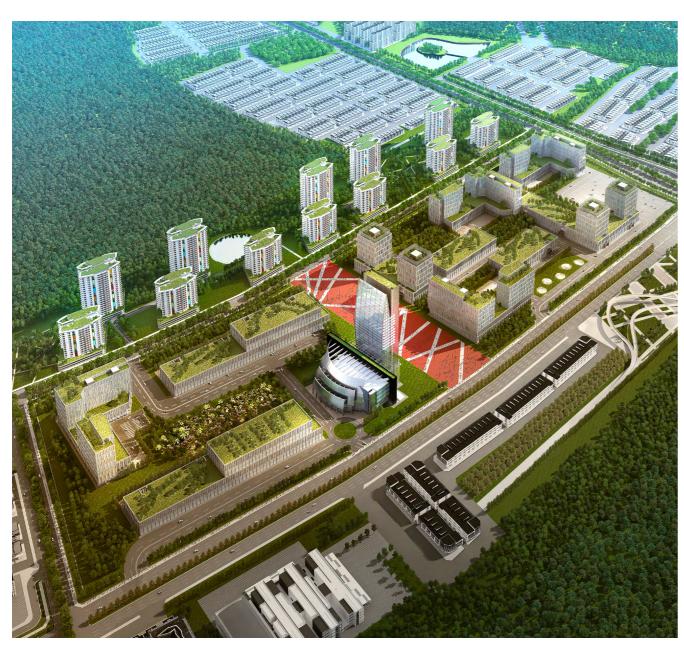

# A TREAT FOR THE SENSES

harmony

sense of sound with large water reservoirs, schools and modern residences.

aura

Home to the Red Carpet Plaza, Aura is an embodiment of the sense of sight, with condos, hotels, retail and a central park.

breeze

The first phase is a reflection of the sense of touch, replete with themed gardens, a lake plaza, an observatory hill and a community park

Bandar Cemerlang is divided into three phases, with each phase inspired by a human sense. The first phase, Breeze, is inspired by the sense of touch and is a self-contained community. The second, Aura, celebrates the sense of sight with a mix of activities, while the third phase, Harmony, embodies the sense of sound.

- ENTRANCE
- SHOW VILLAGE
- PARK BY THE LAKE
- ECOLOGICAL LAKE
- 5 THEMED GARDENS

- 6 BREEZE PARK
- RESIDENCES
- ENTRANCE GARDEN
- BOULEVARD
- 10 SHOPOFFICES

- 11 PARK BY THE STREAM
- 12 THE FLOAT DECK
- 13 LAKE PLAZA
- 14 SKY LAKE
- 15 RESIDENCES

- 16 POLICE STATION
- 17 SCHOOL
- 18 RETAIL VILLAGE
- 19 RESIDENTIAL CONDO
- 20 RED CARPET PLAZA
- VISITORS' RETAIL CENTRE
- 22 CEMERLANG PARK
- 23 ENTERPRISE CENTRE
- 24 HOTELS
- 25 SCHOOL

- 26 CHURCH
- 27 SCHOOL
- 28 WATER RESERVOIR
- 29 RESIDENCES

AMENITIES

MAKE YOUR HOME YOUR PLAYGROUND With over 10 themed gardens, 8 water bodies, observatory hills, boulevards and large parks, Bandar Cemerlang is designed to be a canvas of possibilities for both you and your family. Take your kids out for a walk, enjoy a lush, green view from the observatory deck, hold a barbeque party with your friends at the central park, dine at the hotel or indulge in some shopping at the retail centres. There's always something to look forward to at Bandar Cemerlang.