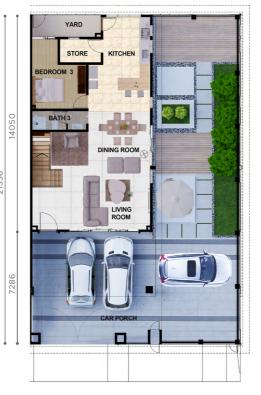

# DOUBLE STOREY SUPERLINK HOUSE

Focused on the comfort and ease of high quality living, Bandar Cemerlang's Terrace Homes are all oriented north and south, integrating skylights for optimal interior temperatures and efficient energy consumption.

# **SPECIFICATIONS**

**LAND AREA (SQ. FT.) / BUILT UP AREA (SQ. FT)** 1,820 (26' x 70') 2,612