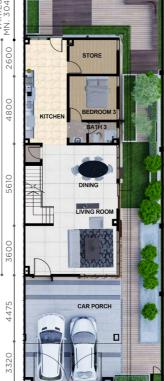

DOUBLE STOREY SUPERLINK HOUSE

# DOUBLE STOREY SUPERLINK HOUSE

Focused on the comfort and ease of high quality living, Bandar Cemerlang's Terrace Homes are all oriented north and south, integrating skylights for optimal interior temperatures and efficient energy consumption.

# **SPECIFICATIONS**

**LAND AREA (SQ. FT.) / BUILT UP AREA (SQ. FT)** 1,820 (26' x 70') 2,612